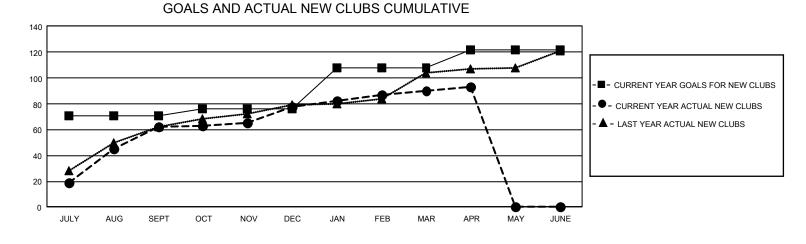

## GAT MONTHLY MEMBERSHIP PROGRESS REPORT

GMT Constitutional Area 6 - I, Group G

REPORT DOES NOT INCLUDE CLUBS IN UNDISTRICTED AREAS.

| Clubs                 |               |           |               | Members               |                          |                         |                                                    |
|-----------------------|---------------|-----------|---------------|-----------------------|--------------------------|-------------------------|----------------------------------------------------|
| RESULTS FOR 2023-2024 |               |           |               | RESULTS FOR 2023-2024 |                          |                         |                                                    |
| QUARTER               | NEW CLUB GOAL | NEW CLUBS | DROPPED CLUBS | QUARTER               | EMBER GROWTH NET<br>GOAL | MEMBER GROWTH<br>ACTUAL | DROPPED MEMBERS<br>ACTUAL (including<br>transfers) |
| JULY/AUG/SEPT         | 213           | 62        | 19            | JULY/AUG/SEPT         | 1990                     | 4,392                   | 1,364                                              |
| OCT/NOV/DEC           | 15            | 16        | 40            | OCT/NOV/DEC           | 1370                     | 1,779                   | 1,993                                              |
| JAN/FEB/MAR           | 96            | 12        | 8             | JAN/FEB/MAR           | 1255                     | 1,072                   | 584                                                |
| APR/MAY/JUNE          | 42            | 3         | 1             | APR/MAY/JUNE          | 675                      | 366                     | 234                                                |