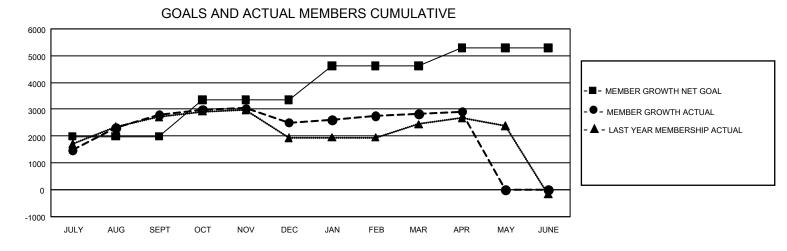

## GAT MONTHLY MEMBERSHIP PROGRESS REPORT

GMT Constitutional Area 6 - I, Group G

REPORT DOES NOT INCLUDE CLUBS IN UNDISTRICTED AREAS.

| Clubs                 |               |           |               | Members               |                          |                         |                                                    |
|-----------------------|---------------|-----------|---------------|-----------------------|--------------------------|-------------------------|----------------------------------------------------|
| RESULTS FOR 2023-2024 |               |           |               | RESULTS FOR 2023-2024 |                          |                         |                                                    |
| QUARTER               | NEW CLUB GOAL | NEW CLUBS | DROPPED CLUBS | QUARTER               | EMBER GROWTH NET<br>GOAL | MEMBER GROWTH<br>ACTUAL | DROPPED MEMBERS<br>ACTUAL (including<br>transfers) |
| JULY/AUG/SEPT         | 213           | 62        | 19            | JULY/AUG/SEPT         | 1990                     | 4,392                   | 1,364                                              |
| OCT/NOV/DEC           | 15            | 16        | 40            | OCT/NOV/DEC           | 1370                     | 1,779                   | 1,993                                              |
| JAN/FEB/MAR           | 96            | 12        | 8             | JAN/FEB/MAR           | 1255                     | 1,072                   | 584                                                |
| APR/MAY/JUNE          | 42            | 3         | 1             | APR/MAY/JUNE          | 675                      | 366                     | 234                                                |